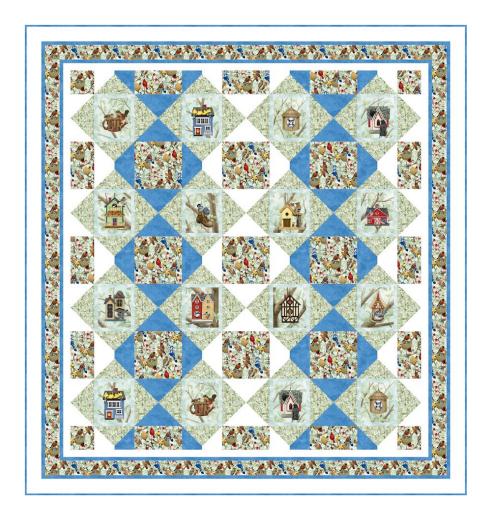

## **Lofty Houses**

60" x 64"

### **Materials for Top & Binding**

All fabrics from the Housing Boom collection from Elizabeth's Studio

2/3 yard birdhouse rectangles es4319-cream

1 3/4 yards bird print es4320-azure

1 3/8 yards leaf print es4311-azure

1/2 yard pale blue mottled es237-azure

1 2/3 yards medium blue tonal

1 5/8 yards white tonal

#### **Other Materials**

4 1/8 yards bird print (backing)

es4321-azure

68" x 72" piece of batting

All-purpose thread to match fabrics

Rotary cutter, mat and ruler

Basic sewing tools